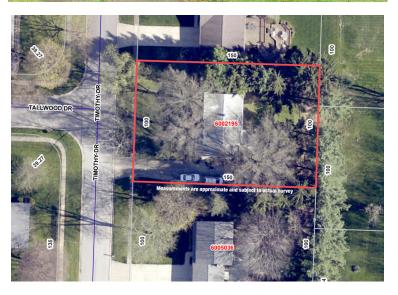

## 800-533-5456 | kikoauctions.com

**PROPERTY FEATURES:** 2-story colonial home built in 1967. First floor has a eat-in kitchen, dining room, living room, den/family room w/ fireplace and slider to backyard, half bath, and laundry/pantry. Second floor has master with full shower bath, 4 additional bedrooms, and full bath. Unfinished basement with gas FA furnace, AC, and breaker electric. 2-car attached garage. Property is ready for updates and handyman. Bring your contractor to open house and auction. Summit Co. parcel #6002195 Call to see how to buy this home at auction.