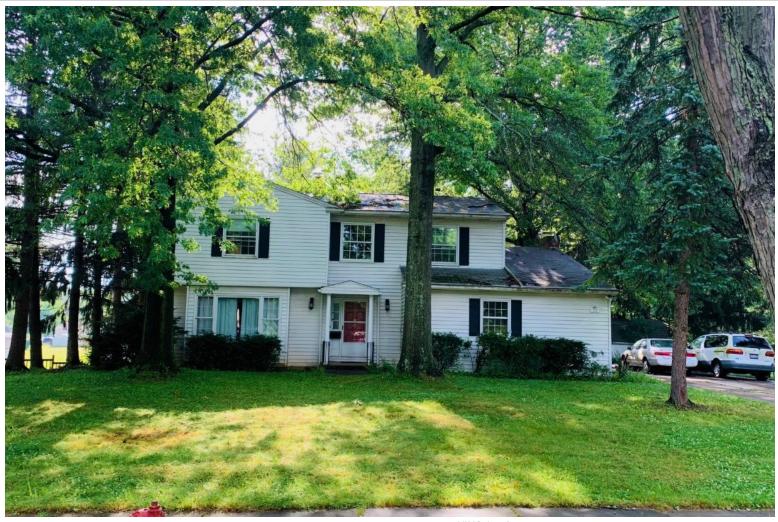

## 800-533-5456 | kikoauctions.com

**PROPERTY FEATURES:** 2-story colonial home built in 1967. First floor has a eat-in kitchen, dining room, living room, den/family room w/ fireplace and slider to backyard, half bath, and laundry/pantry. Second floor has master with full shower bath, 4 additional bedrooms, and full bath. Unfinished basement with gas FA furnace, AC, and breaker electric. 2-car attached garage. Property is ready for updates and handyman. Bring your contractor to open house and auction. Summit Co. parcel #6002195 Call to see how to buy this home at auction.